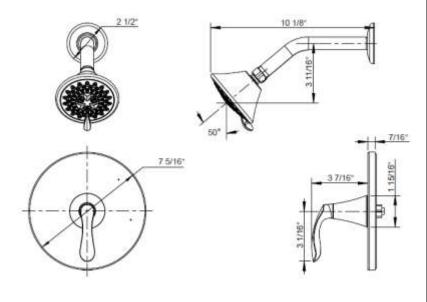

- STILETTO Collection
- Single-Handle Shower Only Trim

## STANDARD SPECIFICATIONS

- Zinc handle
- 3- function showerhead

## **FINISHES INCLUDE**

- Chrome (UF70900-1)
- PVD Brushed Nickel (UF70903-1)
- Oil Rubbed Bronze (UF70905-1)