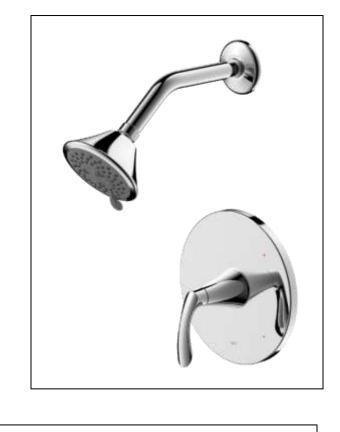

- STILETTO Collection
- Single-Handle Shower Only Trim

## STANDARD SPECIFICATIONS

- Zinc handle
- 3- function showerhead

## **FINISHES INCLUDE**

- Chrome (UF70900-1)
- PVD Brushed Nickel (UF70903-1)
- Oil Rubbed Bronze (UF70905-1)